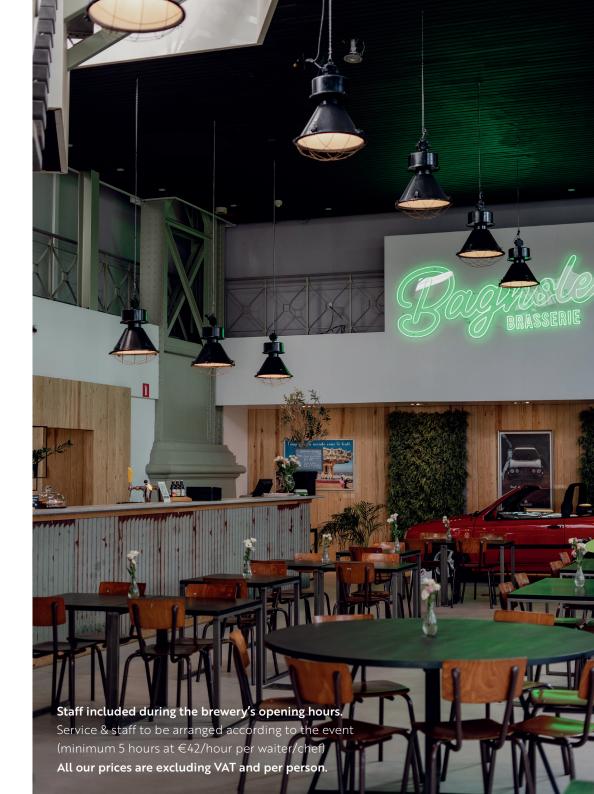

Staff included during the brewery's opening hours.

Service & staff to be arranged based on the event
(minimum 5 hours at €42/hour per waiter/chef)

All our prices are excluding VAT and per person.